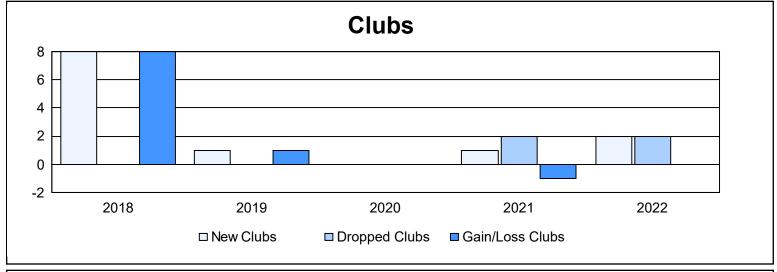

District 300C2 As of June 2022 Cumulative

| Year      | New<br>Clubs | Dropped<br>Clubs | Gain/<br>Loss<br>Clubs | New<br>Members | Charter<br>Members | Reinstate<br>Members | Transfer<br>Members | Total<br>Member<br>Added | Total<br>Members<br>Dropped | Gain/<br>Loss<br>Members |
|-----------|--------------|------------------|------------------------|----------------|--------------------|----------------------|---------------------|--------------------------|-----------------------------|--------------------------|
| 2017-2018 | 8            | 0                | 8                      | 923            | 339                | 23                   | 6                   | 1,291                    | 1,473                       | -182                     |
| 2018-2019 | 1            | 0                | 1                      | 1,033          | 41                 | 21                   | 12                  | 1,107                    | 1,128                       | -21                      |
| 2019-2020 | 0            | 0                | 0                      | 793            | 12                 | 15                   | 4                   | 824                      | 903                         | -79                      |
| 2020-2021 | 1            | 2                | -1                     | 850            | 31                 | 10                   | 11                  | 902                      | 958                         | -56                      |
| 2021-2022 | 2            | 2                | 0                      | 793            | 100                | 33                   | 10                  | 936                      | 1,080                       | -144                     |
| Average   | 2            | 1                | 2                      | 878            | 105                | 20                   | 9                   | 1,012                    | 1,108                       | -96                      |