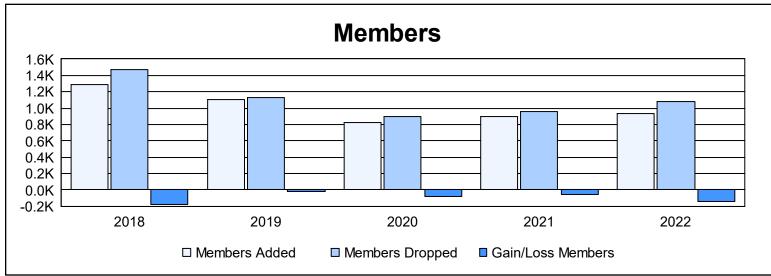

District 300C2 As of June 2022 Cumulative

| Year      | New<br>Clubs | Dropped<br>Clubs | Gain/<br>Loss<br>Clubs | New<br>Members | Charter<br>Members | Reinstate<br>Members | Transfer<br>Members | Total<br>Member<br>Added | Total<br>Members<br>Dropped | Gain/<br>Loss<br>Members |
|-----------|--------------|------------------|------------------------|----------------|--------------------|----------------------|---------------------|--------------------------|-----------------------------|--------------------------|
| 2017-2018 | 8            | 0                | 8                      | 923            | 339                | 23                   | 6                   | 1,291                    | 1,473                       | -182                     |
| 2018-2019 | 1            | 0                | 1                      | 1,033          | 41                 | 21                   | 12                  | 1,107                    | 1,128                       | -21                      |
| 2019-2020 | 0            | 0                | 0                      | 793            | 12                 | 15                   | 4                   | 824                      | 903                         | -79                      |
| 2020-2021 | 1            | 2                | -1                     | 850            | 31                 | 10                   | 11                  | 902                      | 958                         | -56                      |
| 2021-2022 | 2            | 2                | 0                      | 793            | 100                | 33                   | 10                  | 936                      | 1,080                       | -144                     |
| Average   | 2            | 1                | 2                      | 878            | 105                | 20                   | 9                   | 1,012                    | 1,108                       | -96                      |